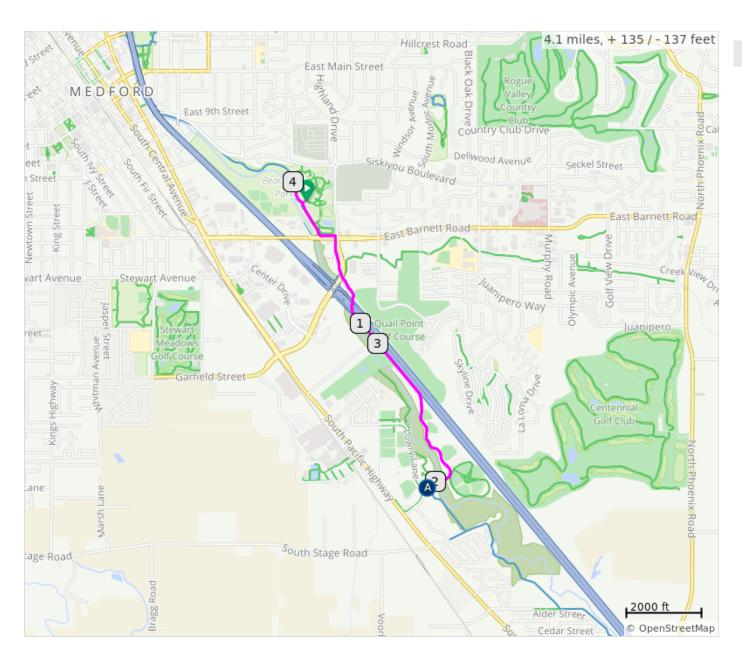

## Comice (Family) Ride - 4 Miles

A. Rogue Valley Mentoring

## Comice (Family) Ride - 4 Miles

| 1.  | 0 | Start of route                                                    | 0.1 |
|-----|---|-------------------------------------------------------------------|-----|
| 2.  |   | L to get onto the Bear Creek Greenway.                            | 0.3 |
| 3.  |   | Stay to the L to remain on the Greenway and go over the bridge.   | 0.2 |
| 4.  |   | Go straight to stay on the Greenway.                              | 1.5 |
| 5.  |   | You made it to Rogue Valley Mentoring (previously Coyote Trails)! | 0.0 |
| 6.  |   | L to head back to the finish line.                                | 1.5 |
| 7.  |   | Keep L to stay on Bear Creek Greenway                             | 0.2 |
| 8.  |   | Stay to the R to stay on the Greenway.                            | 0.2 |
| 9.  |   | Stay to the L, you're almost there!                               | 0.1 |
| 10. |   | R and head towards the finish line!                               | 0.1 |

| 11. |   | Stay to the R and glide on into the finish line! | 0.1 |
|-----|---|--------------------------------------------------|-----|
| 12. | Q | End of route                                     | 0.0 |